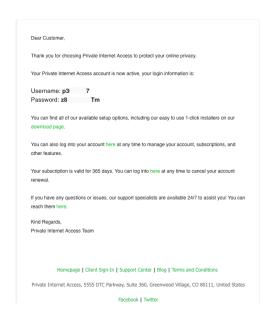

Logging with PIA Credentials

To log in to your PIA application, you will need to have your PIA Credentials handy. Upon your successful purchase of your subscription, you should have received an email Titled "Private Internet Access Account Activated" From "Private Internet Access - Support Dept". This email will contain the following:

- Username a "P" followed by seven digits (ex. p1234567)
- Password Which will be randomly generated

After you have located your accounts credentials you are ready to log into your PIA application. All that you will need to do is type in your P username and password into the text fields within the applications login Dashboard.