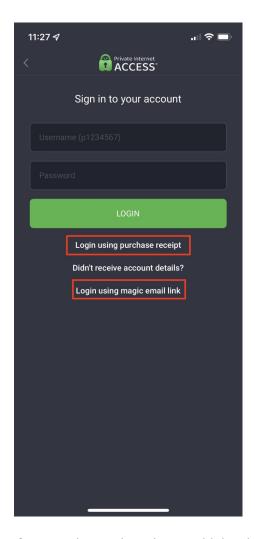

For iOS and Android Applications, users can attempt to log into their application using one of the following alternative login methods:

## For iOS and Android:

- "Login Using purchase Receipt"
- "Login using Magic Email Link"

If you continue to have issues with logging into your application please contact our support team, <u>here</u> and we will be more than happy to assist you with addressing this issue.