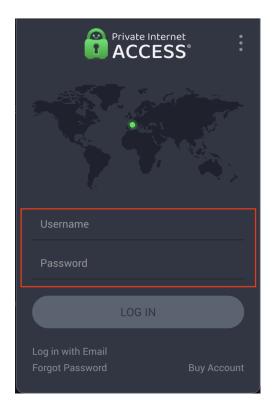

- Username a "P" followed by seven digits (ex. p1234567)
- Password Which will be randomly generated

After you have located your accounts credentials you are ready to log into your PIA application. All that you will need to do is type in your P username and password into the text fields within the applications login Dashboard.

## Alternative Log in methods

For users that are experiencing issues with logging into our application or do not have or remember your account credentials, our application does offer any alternative login method(s).

For Desktop application users can attempt to log into their application using the alternative "Log in with Email" method. For more information on where and how to utilize this method, please review the following support article: <u>Email Logins</u>.